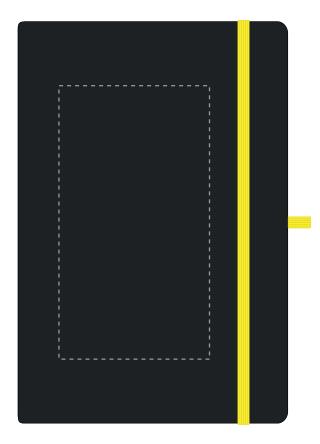

## ARTWORK SCALE 50%

Product Image for visualisation - colours may vary

The dashed line is to demonstrate print area and will not appear on your printed item

| ARTWORK SCALE 100%           |
|------------------------------|
| Max print area: 80mm x 145mm |
|                              |
|                              |
|                              |
| 1 1                          |
| 1<br>1                       |
| 1<br>1                       |
|                              |
|                              |
|                              |
|                              |
|                              |
|                              |
|                              |
| 1<br>1                       |
|                              |
|                              |
|                              |
|                              |
|                              |
|                              |
|                              |
|                              |
| 1<br>1                       |
|                              |
|                              |
|                              |
|                              |
|                              |
|                              |
|                              |
|                              |
| 1<br>1                       |
|                              |
| <u></u>                      |
|                              |
|                              |
|                              |